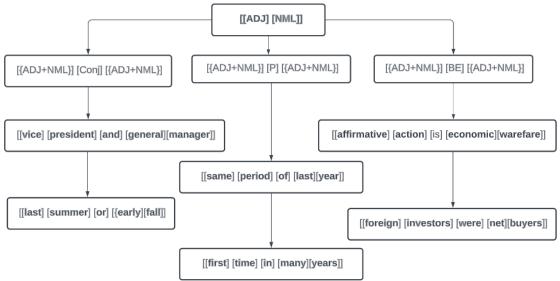

The constructional schema that motivates those constructions comprises a fixed slot occupied by *new* while the second variable slot is open to progressively attract more nominals and build various constructions. A more abstract structure is the category prototype that is abstracted from occurring items so as to summarize the common features of the adjective category. The following lines show the schematic construction [[new {ADJ}{NML}]] in lexical realization.

(1)  $[{_{TR} NML} {P^{AT}} [[_{LM} {^{GR}} [new] {NML}]]$ 

(2)  $[[new]{NML}]$  [<sup>SP</sup> Be]  $[ADJ]{NML}]$ 

The third most frequent construction in table 1 (new prime minister) is a combination of two adjectives and a nominal. At this level of organization, the former prototype [ADJ+NML] is preceded by another relation of an adjective. The constructional schema [[New+ [ADJ+ NML]] builds further 161,474 other constructions with the same pattern as shown in lines 4. The following lines illustrate the schematic construction as being realized in concordance lines:

The next frequent form is a more complex construction in which three adjectives in a row participate in profiling their nominal trajector in a complex relation of profiling. In *new chief executive officer*, the relation of the adjective *new* fills in the outermost slot. As a result, the profile of new corresponds with all the following components in different correspondence and overlaps with the whole construction. The following line shows the schema [[new]{ADJ}{ADJ}{NML}] in lexical realization. Concordance lines 3

tends to be an abstract nominal because abstract nominals have more conceptual semantic content as opposed to simple concrete objects.

The second structure is when the attributive adjective *new* is joined with another adjective by the conjunction *and* as in the fifth example in table 1(new and improved version). The two conjuncts (the two adjectives) are said to be conjoined by the relator; they form two coexisting profiles that participate equally in profiling the nominal TR. In 5, the skeletal schematic representation of this prototype is illustrated. The lines (4) show this schema in context: