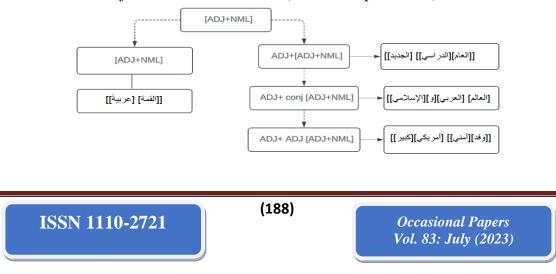

Al-Shamrani (1994) provides an investigation of the syntactic occurrences of the Arabic adjective. He indicates that there is flexibility in the distribution of Arabic adjectives as they can occur either in the predicative or attributive form. When they occur in the predicative position, they may occur in either verbless or verbful clauses. In terms of function, they function as a topic to a subject (*khabar*) or circumstantial adverb (*hal*). However, when they appear in the attributive form, they are considered under the umbrella of concordants (*tawabi*) (p.7). He concludes that Arabic adjectives cannot be classified as an independent word class because it is limited to follow its noun or verb in almost all of its grammatical features. As a result, Arabic adjectives are most appropriately classified as a subclass of 'noun' (p. ix).

Ryding (2005) provides an account of the patterns of Arabic adjectives. The data sources he used are mostly from modern newspapers and magazines whose language is a formal standard Arabic language. He affirms that adjectives in Arabic are derived from other word classes, mostly nouns, by adding a suffix to the root word. Moreover, words function as adjectives in active and passive participles. For example, ( $\neq \neq =$ ) takes the same pattern as the English participle (wounded) (p. 256). He also describes the comparative forms where the stem (<sup>1</sup>) is added to the adjective ( $\neq \neq =$ ) to change it into the Arabic comparative pattern( $\neq \neq =$ ). In this case, they agree with their nouns in terms of gender, case, number, and definiteness. Overall, the Arabic adjective is considered a follower of its nouns (p. 254).