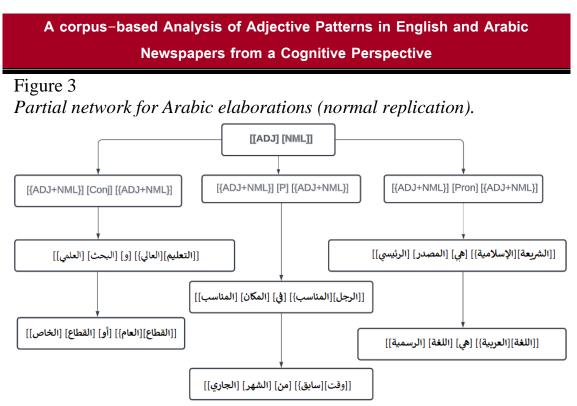

Al-Shamrani (1994) provides an investigation of the syntactic occurrences of the Arabic adjective. He indicates that there is flexibility in the distribution of Arabic adjectives as they can occur either in the predicative or attributive form. When they occur in the predicative position, they may occur in either verbless or verbful clauses. In terms of function, they function as a topic to a subject (*khabar*) or circumstantial adverb (*hal*). However, when they appear in the attributive form, they are considered under the umbrella of concordants (*tawabi*) (p.7). He concludes that Arabic adjectives cannot be classified as an independent word class because it is limited to follow its noun or verb in almost all of its grammatical features. As a result, Arabic adjectives are most appropriately classified as a subclass of 'noun' (p. ix).

Ryding (2005) provides an account of the patterns of Arabic adjectives. The data sources he used are mostly from modern newspapers and magazines whose language is a formal standard Arabic language. He affirms that adjectives in Arabic are derived from other word classes, mostly nouns, by adding a suffix to the root word. Moreover, words function as adjectives in active and passive participles. For example, ( $\neq \neq =$ ) takes the same pattern as the English participle (wounded) (p. 256). He also describes the comparative forms where the stem (<sup>1</sup>) is added to the adjective ( $\neq \neq =$ ) to change it into the Arabic comparative pattern( $\neq \neq =$ ). In this case, they agree with their nouns in terms of gender, case, number, and definiteness. Overall, the Arabic adjective is considered a follower of its nouns (p. 254).