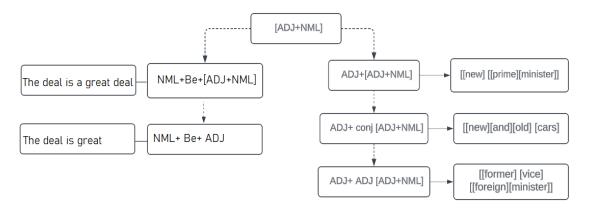

| Ser | Construction                | Freq   | Constructional Schema       | Schema F  | category prototype        |
|-----|-----------------------------|--------|-----------------------------|-----------|---------------------------|
| 1   | new government              | 15,315 | [[now] (NMI ]]]             | 1,586,500 | [ ADJ + NML]              |
| 2   | new law                     | 14,215 | [[new] {NML}]]              | 1,380,300 | [ ADJ + NML]              |
| 3   | New prime minister          | 2,112  | [[new] {ADJ}{NML}]]         | 161,474   | [ ADJ + ADJ+ NML]         |
| 4   | new chief executive officer | 142    | [[new]<br>{ADJ}{ADJ}{NML}]] | 9,473     | [ ADJ +ADJ+ ADJ+<br>NML]  |
| 5   | new and improved version    | 832    | [[new] and {adj} {NML}]]    | 17,235    | [ADJ + Conj+ ADJ+<br>NML] |
| 6   | I am new                    | 14,149 | [[NML]{be}new]]             | 60,436    | [NML – Be – ADJ]          |

(1)  $[{_{TR} NML} {P^{AT}} [[_{LM} {^{GR}} [new] {NML}]]$ 

(2)  $[[new]{NML}]$  [<sup>SP</sup> Be]  $[ADJ]{NML}]$ 

The third most frequent construction in table 1 (new prime minister) is a combination of two adjectives and a nominal. At this level of organization, the former prototype [ADJ+NML] is preceded by another relation of an adjective. The constructional schema [[New+ [ADJ+ NML]] builds further 161,474 other constructions with the same pattern as shown in lines 4. The following lines illustrate the schematic construction as being realized in concordance lines:

The next frequent form is a more complex construction in which three adjectives in a row participate in profiling their nominal trajector in a complex relation of profiling. In *new chief executive officer*, the relation of the adjective *new* fills in the outermost slot. As a result, the profile of new corresponds with all the following components in different correspondence and overlaps with the whole construction. The following line shows the schema [[new]{ADJ}{ADJ}{NML}] in lexical realization. Concordance lines 3

tends to be an abstract nominal because abstract nominals have more conceptual semantic content as opposed to simple concrete objects.

The second structure is when the attributive adjective *new* is joined with another adjective by the conjunction *and* as in the fifth example in table 1(new and improved version). The two conjuncts (the two adjectives) are said to be conjoined by the relator; they form two coexisting profiles that participate equally in profiling the nominal TR. In 5, the skeletal schematic representation of this prototype is illustrated. The lines (4) show this schema in context: